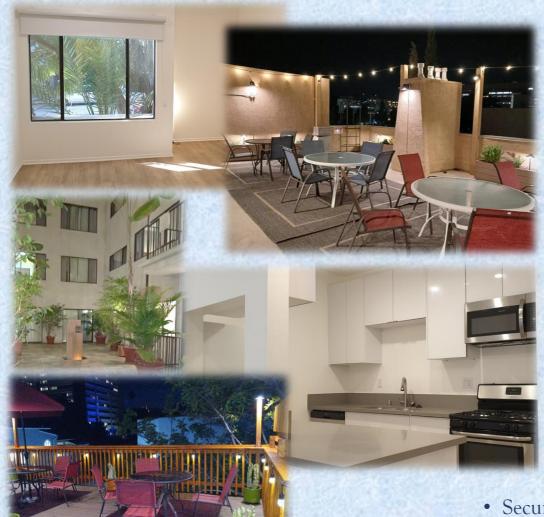

## Apartment Types & Features

- 2bed 2bath / 1bed 1bath / Studio
- Full Kitchen / Dishwasher
   / Gas Stove / Large Refrigerator / Microwave
- Central Air Conditioning and Heating
- 9 Foot Ceilings
- Wall-to-wall Carpeting with Large Walk-In Closets
- Fireplace (2bed 2bath)
- Balcony (2bed 2bath Units Facing Tiverton Ave.)
- H.E. Washer & Dryer in Laundry Rooms on Every Floor
- Furnished and Unfurnished Units are Available

## Gated Assigned Parking

- 2bed 2bath Assigned 2 Spaces
- 1bed 1bath / Studio Assigned 1 Space
  - Additional Parking may be Available on a Month-to-month Basis

## **Building Features**

- Bike Racks
- Recycling Bins (in Garage)
  - Roof Garden
- Outdoor Common Patio Areas

#### Utilities & Fees

- Water & Trash (Included in Rent)
- Gas, Electric & Internet (Tenant Pays)
- Security Deposit (Equivalent to 1 Month Rent)
  - Application, Processing Fee (\$40.00)

For Leasing and Management Information Contact: